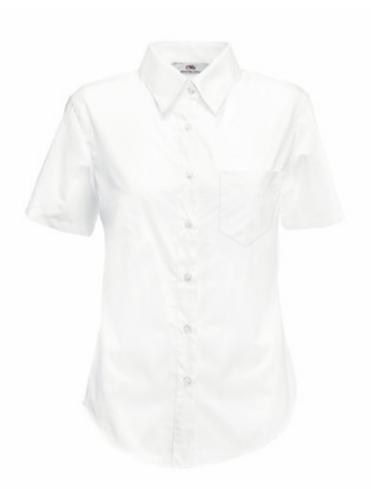

# FRUIT OF THE LOOM, LADIES SS POPLIN SHIRT, WOMEN'S SHORT SLEEVE BUSINESS SHIRT, WHITE, 3XL

## Specification

Fruit of the Loom, Ladies SS Poplin Shirt, Women's Short Sleeve Business Shirt, White, 3XL. Women's short sleeve business shirt, made up of 55% cotton and 45% polyester, slightly waist-high, button-down shirt colors, adequate collar in shirt color as well as cuffs. Easy to maintain, not crowded. Branding: embroidery, flex, flock